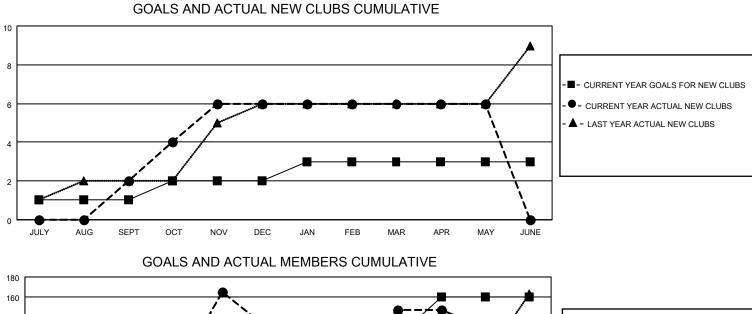

## LOCATION ONTARIO

District A 711

Results as of: 5/31/2022

| Clubs                 |               |           |               | Members               |                        |                         |                                                    |
|-----------------------|---------------|-----------|---------------|-----------------------|------------------------|-------------------------|----------------------------------------------------|
| RESULTS FOR 2021-2022 |               |           |               | RESULTS FOR 2021-2022 |                        |                         |                                                    |
| QUARTER               | NEW CLUB GOAL | NEW CLUBS | DROPPED CLUBS | QUARTER MEMI          | BER GROWTH NET<br>GOAL | MEMBER GROWTH<br>ACTUAL | DROPPED<br>MEMBERS ACTUAL<br>(including transfers) |
| JULY/AUG/SEPT         | 1             | 2         | 2             | JULY/AUG/SEPT         | 30                     | 135                     | 84                                                 |
| OCT/NOV/DEC           | 1             | 4         | 2             | OCT/NOV/DEC           | 40                     | 202                     | 98                                                 |
| JAN/FEB/MAR           | 1             | 0         | 1             | JAN/FEB/MAR           | 50                     | 99                      | 64                                                 |
| APR/MAY/JUNE          | 0             | 0         | 0             | APR/MAY/JUNE          | 40                     | 43                      | 58                                                 |