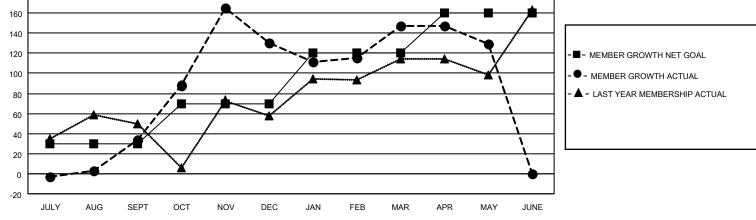

## LOCATION ONTARIO

District A 711

Results as of: 5/31/2022

| Clubs                 |               |           |               | Members               |                        |                         |                                                    |
|-----------------------|---------------|-----------|---------------|-----------------------|------------------------|-------------------------|----------------------------------------------------|
| RESULTS FOR 2021-2022 |               |           |               | RESULTS FOR 2021-2022 |                        |                         |                                                    |
| QUARTER               | NEW CLUB GOAL | NEW CLUBS | DROPPED CLUBS | QUARTER MEMI          | BER GROWTH NET<br>GOAL | MEMBER GROWTH<br>ACTUAL | DROPPED<br>MEMBERS ACTUAL<br>(including transfers) |
| JULY/AUG/SEPT         | 1             | 2         | 2             | JULY/AUG/SEPT         | 30                     | 135                     | 84                                                 |
| OCT/NOV/DEC           | 1             | 4         | 2             | OCT/NOV/DEC           | 40                     | 202                     | 98                                                 |
| JAN/FEB/MAR           | 1             | 0         | 1             | JAN/FEB/MAR           | 50                     | 99                      | 64                                                 |
| APR/MAY/JUNE          | 0             | 0         | 0             | APR/MAY/JUNE          | 40                     | 43                      | 58                                                 |